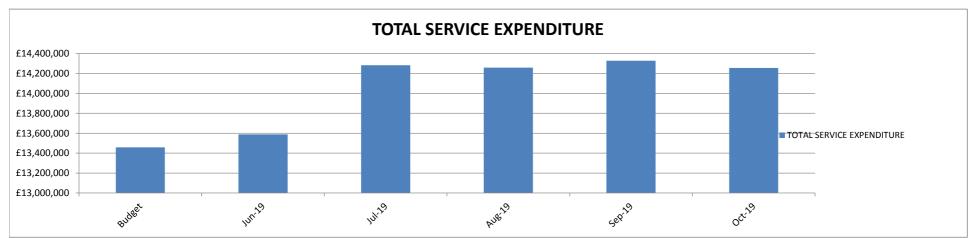

#### October 2019 Budget Monitoring Summary 2019/20 - General Fund Services

|                                   | Budget      | Jun-19      | Jul-19      | Aug-19      | Sep-19      | Oct-19      |
|-----------------------------------|-------------|-------------|-------------|-------------|-------------|-------------|
| TOTAL SERVICE EXPENDITURE         | £13,459,140 | £13,588,309 | £14,282,191 | £14,258,391 | £14,326,608 | £14,254,488 |
|                                   | Budget      | Jun-19      | Jul-19      | Aug-19      | Sep-19      | Oct-19      |
| General Fund Balance Contribution | £155,528    | £51,359     | -£10,601    | -£9,741     | -£50,458    | -£64,338    |