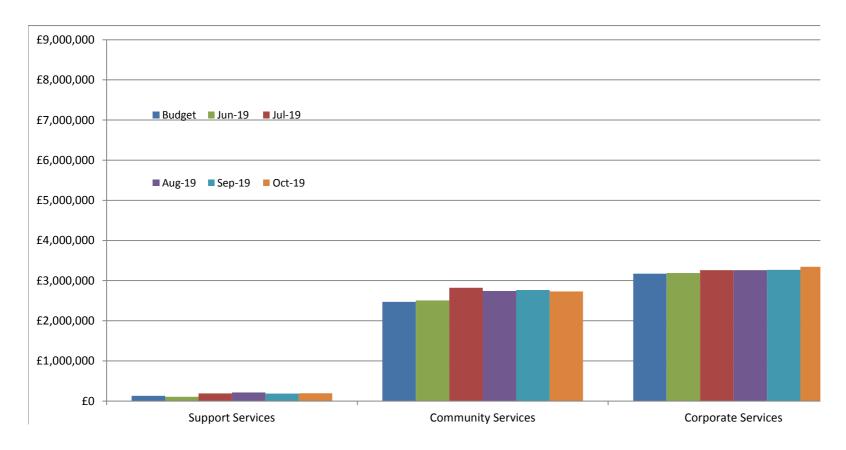

#### October 2019 Main changes in outturn

|                                   | Budget      | Jun-19      | Jul-19      | Aug-19      | Sep-19      | Oct-19      |
|-----------------------------------|-------------|-------------|-------------|-------------|-------------|-------------|
| Support Services                  | £131,295    | £107,945    | £188,595    | £214,595    | £187,315    | £192,855    |
| Community Services                | £2,472,390  | £2,507,670  | £2,820,954  | £2,743,954  | £2,765,954  | £2,728,954  |
| Corporate Services                | £3,172,110  | £3,189,750  | £3,262,496  | £3,262,496  | £3,268,496  | £3,344,836  |
| Environment and Planning          | £7,683,345  | £7,786,624  | £8,013,826  | £8,041,026  | £8,108,523  | £7,991,523  |
| Revised Pay Structure             |             | -£3,680     | -£3,680     | -£3,680     | -£3,680     | -£3,680     |
| General Fund Balance Contribution | £13,459,140 | £13,588,309 | £14,282,191 | £14,258,391 | £14,326,608 | £14,254,488 |