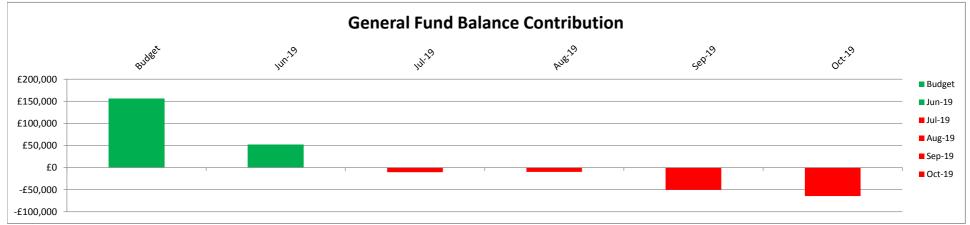

#### October 2019 Budget Monitoring Summary 2019/20 - General Fund Services

|                                   | Budget      | Jun-19      | Jul-19      | Aug-19      | Sep-19      | Oct-19      |
|-----------------------------------|-------------|-------------|-------------|-------------|-------------|-------------|
| TOTAL SERVICE EXPENDITURE         | £13,459,140 | £13,588,309 | £14,282,191 | £14,258,391 | £14,326,608 | £14,254,488 |
|                                   | Budget      | Jun-19      | Jul-19      | Aug-19      | Sep-19      | Oct-19      |
| General Fund Balance Contribution | £155,528    | £51,359     | -£10,601    | -£9,741     | -£50,458    | -£64,338    |