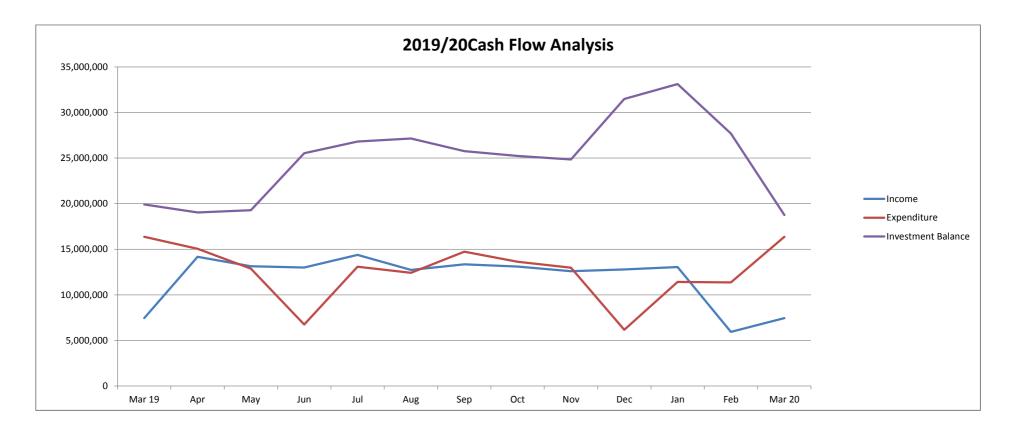

| Feb        | Mar 20     |
|--------------------|------------|------------|------------|------------|------------|------------|------------|------------|------------|------------|------------|------------|------------|
| Income             | 7,442,359  | 14,173,740 | 13,130,111 | 12,987,776 | 14,382,010 | 12,733,278 | 13,349,015 | 13,104,272 | 12,597,442 | 12,784,382 | 13,052,099 | 5,936,965  | 7,442,359  |
| Expenditure        | 16,365,295 | 15,056,487 | 12,876,484 | 6,747,462  | 13,089,592 | 12,406,068 | 14,739,452 | 13,634,849 | 12,972,983 | 6,158,484  | 11,413,240 | 11,368,516 | 16,365,295 |
| Investment Balance | 19,916,638 | 19,033,891 | 19,287,519 | 25,527,832 | 26,820,250 | 27,147,459 | 25,757,022 | 25,226,445 | 24,850,904 | 31,476,802 | 33,115,661 | 27,684,111 | 18,761,174 |